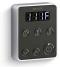

# Invigoration® Series steam generator control kit

steam generator control kit K-5557

### **Features**

- Steam head features an integral aromatherapy well for adding scents.
- Circular steam head protracts from finished wall, allowing steam to evenly dispense throughout shower.
- Easily adjustable control panel allows user to set temperature (90-125°F range) and steam session duration.
- 20-minute safety shutoff.
- For use with Invigoration™ Series 5kW 15kW Steam Generators.
- Includes control panel and steam head with aromatherapy reservoir.
- Required for use with KOHLER Invigoration® 5kW-15kW steam generators.
- Improved sensor reduces temperature fluctuations for a consistent steam shower temperature.
- Digital display with clock.
- Quick-connect RJ-12 cord and connector for simplified installation and service.
- Mounting arm and gasket included.

# Invigoration® Series

steam generator control kit **K-5557** 