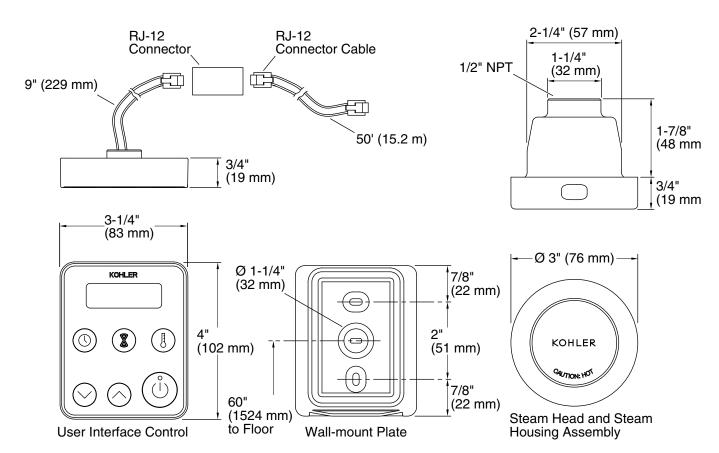

# **Included Components**

Additional Components:

50' connector cable

Coupler

Mounting hardware

Steamhead assembly

Wall-mount bracket

### **Notes**

Install this product according to the installation guide.

CAUTION: Risk of personal injury. Do not install the User Interface Control outside the steam enclosure. The User Interface must be installed within the enclosure to allow the sensors to regulate the temperature and control the flow of steam.

CAUTION: Risk of scalding. Do not locate the steam head near a seat or bench, as the steam head is hot during operation and may scald the user if touched.

The temperature sensor should be mounted on the wall opposite the steam head. The steam head should be located as far from the seating area as possible.

Locate the steam head 6" (152 mm) above the floor and at least 4-1/2" (114 mm) from the threshold.