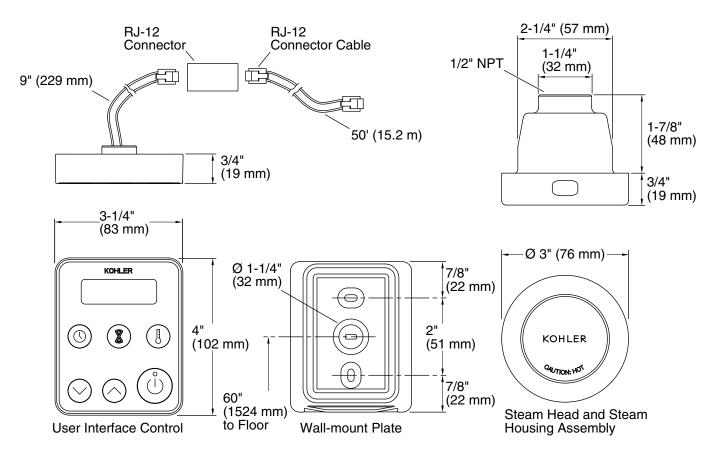

# **Technical Information**

All product dimensions are nominal.

Installation Type: Wall-mount Material: Plastic

### **Notes**

Install this product according to the installation guide.

CAUTION: Risk of personal injury. Do not install the User Interface Control outside the steam enclosure. The User Interface must be installed within the enclosure to allow the sensors to regulate the temperature and control the flow of steam.

CAUTION: Risk of scalding. Do not locate the steam head near a seat or bench, as the steam head is hot during operation and may scald the user if touched.

The temperature sensor should be mounted on the wall opposite the steam head. The steam head should be located as far from the seating area as possible.

Locate the steam head 6" (152 mm) above the floor and at least 4-1/2" (114 mm) from the threshold.