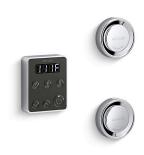

# Invigoration® Series

Tandem steam generator control kit K-5558

### **Features**

- Controls the Power Clean feature.
- Adjustable temperature settings between 90°F and 125°F.
- Quick-connect RJ-12 cord and connector.
- Mounting arm and gasket included.
- Two thermostatic steam heads with aromatherapy reservoirs.
- Includes control panel and two steam heads with aromatherapy reservoirs.
- Circular steam head design allows steam to be evenly dispensed throughout shower.
- 20-minute safety auto shutoff.
- Digital display with clock.
- For use with Invigoration™ Series 18kW 30kW Steam Generators.
- Required for use with KOHLER Invigoration® Series 18kW-30kW steam generators.
- Improved sensor reduces temperature fluctuations for a consistent steam shower temperature.
- Easily adjustable control panel allows user to set temperature See website for detailed warranty information. (90-125°F range) and steam session duration.

### Technology

- Power Clean™ technology offers one-touch automatic cleaning and safe maintenance.
- Fast-Response® technology produces a luxurious steam shower in 60 seconds.