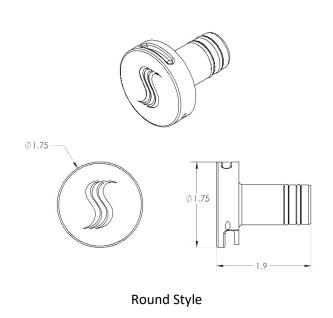

The steam head housing requires a 1-1/8" hole in the shower wall, and must be flush with the finished wall and sealed to the wall to not allow vapor or water behind it. Use ½" copper fittings to attach the housing to the steam outlet. See the full steam head housing instructions within your generator installation guide.

## **Product Specification:**

The steam head shall be approximately 1.75" x 1.75" in the square version, and a 1.75" Dia. For the round version. The steam head is made from brass alloy and includes an aromatherapy well.