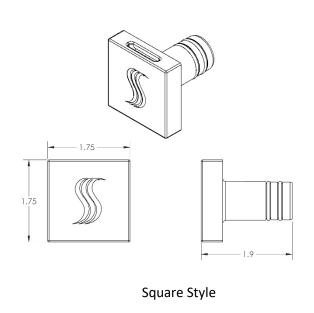

The steam head housing requires a 1-1/8" hole in the shower wall, and must be flush with the finished wall and sealed to the wall to not allow vapor or water behind it. Use ½" copper fittings to attach the housing to the steam outlet. See the full steam head housing instructions within your generator installation guide.

## **Product Specification:**

The steam head shall be approximately 1.75" x 1.75" in the square version, and a 1.75" Dia. For the round version. The steam head is made from brass alloy and includes an aromatherapy well.