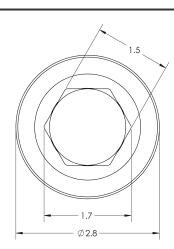

# **TRADITIONAL 3/4" STEAM HEAD**

TSS-xx

The steam head should be installed 12 inches from the floor, and 6 inches from any corner, inside the shower only, and as far away from the controller and shower fixtures as possible. The steam head housing requires a 1.25" hole in the shower wall, and must be flush with the finished wall and sealed to the wall to not allow vapor or water behind it. Use 3/4" copper fittings to attach the housing to the steam outlet. See the full steam head housing instructions for full details.

### **SPECIFICATIONS**

Steam Head Connection | 3/4" FNPT