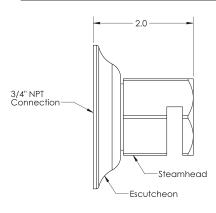

# **TRADITIONAL 3/4" STEAM HEAD**

TSS-xx

The steam head should be installed 12 inches from the floor, and 6 inches from any corner, inside the shower only, and as far away from the controller and shower fixtures as possible. The steam head housing requires a 1.25" hole in the shower wall, and must be flush with the finished wall and sealed to the wall to not allow vapor or water behind it. Use 3/4" copper fittings to attach the housing to the steam outlet. See the full steam head housing instructions for full details.

### **SPECIFICATIONS**

Steam Head Connection | 3/4" FNPT