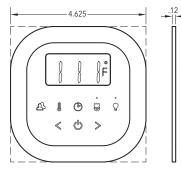

#### **Dimensions for the Flush Mount Control:**

FOR ILLUSTRATIVE PURPOSES ONLY. **IMPORTANT NOTE: FOR SAFE AND TROUBLE** FREE INSTALLATION visit mrsteam.com before installation to download the Installation, Operation and Maintenance Manual or refer to the manual provided with the unit.