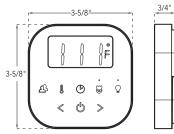

above the floor
- in a location representative of the desired steam bathing temperatures. Do not locate the control above or near the steamhead or direct steam emissions.
- on a vertical wall

The communication range of the control is 60 feet, the wireless receiver can be moved closer to the steam room by using a longer cable if the generator is more than 60 feet from the steam room or if construction materials impede the wireless signal.

If the control is installed outside the steam room a Remote Temperature Probe Part Number MSTS must be installed inside the steam room.

#### **Box Contents:**

- AirTempo
- Steamhead
- Wireless Receive
- Batteries • Control Cable (3 ft.) • Mounting Hardware

Owner's Manual

• Tube of Silicone Sealant

#### **Dimensions for the Surface Mount Control:**



#### **Dimensions for the Flush Mount Control:**



FOR ILLUSTRATIVE PURPOSES ONLY. **IMPORTANT NOTE: FOR SAFE AND TROUBLE** FREE INSTALLATION visit mrsteam.com before installation to download the Installation, Operation and Maintenance Manual or refer to the manual provided with the unit.

| MODEL    | MOUNTING STYLE                                                                                                                                             | FINISH                  | PROJECT INFORMATION |
|----------|------------------------------------------------------------------------------------------------------------------------------------------------------------|-------------------------|---------------------|
| AirTempo | Surface Mount