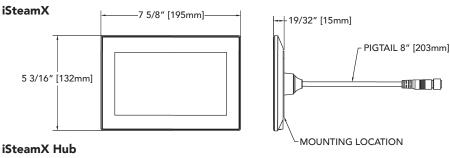

iSteam controls surface mount in the steam/shower enclosure through a 1-1/4" [32mm] hole. They are suitable for use with SteamLinx™ mobile app control.

iSteam controls are suitable for use inside or outside the steam/shower enclosure, featuring:

## **Dimensional Information**

The iSteam controls are designed to be installed inside or outside the steam room but is primarily installed inside the steam room. If the control is installed inside the steam room the control must be located:

- 4-5 ft. (1.2 1.5m) above the floor
- In a location representative of the desired steam bathing temperatures near the bather seating area. Do not locate the control above or near the steamhead or direct steam emissions.
- On a vertical wall

The control cable and the hub cable length are 30 ft. (9m) each. Insure that the control and/or steam generator are located accordingly. An optional 60 ft. (18m) cable versions are available if required. If the control is installed outside the steam room a Remote Temperature Probe Part Number MSTS must be installed inside the steam room.