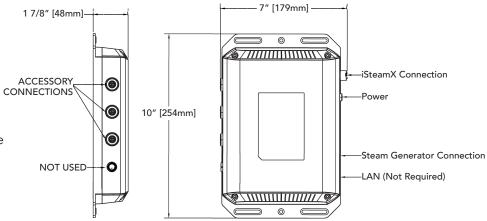

## **Box Contents:**

- iSteamX
- Owner's Manual
- Control Cable (30 ft. (9m))
- Steamhead
- iSteamX Hub
- iSteamX Cable
- iSteamX Hub Power Suppy (w/Integral 5ft [1.5m] Cable)
- Tube of Silicone Sealant

The control cable and the hub cable length are 30 ft. (9m) each. Insure that the control and/or steam generator are located accordingly. An optional 60 ft. (18m) cable versions are available if required. If the control is installed outside the steam room a Remote Temperature Probe Part Number MSTS must be installed inside the steam room.