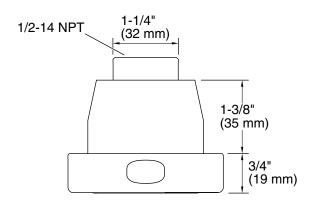

KOHLER® finishes resist corrosion and tarnishing

## Installation

Wall-mount



## Codes/Standards

None Applicable

## **KOHLER® Steam Generator Three-Year Limited Warranty**

See website for detailed warranty information.

## Available Colors/Finishes

Color tiles intended for reference only.

| Color | Code | Description              |
|-------|------|--------------------------|
|       | CP   | Polished Chrome          |
|       | SN   | Vibrant® Polished Nickel |
|       | AF   | Vibrant® French Gold     |
|       | BN   | Vibrant® Brushed Nickel  |
|       | BV   | Vibrant® Brushed Bronze  |
|       | 2MB  | Vibrant® Brushed Moderne |
|       |      | Brass                    |
|       | TT   | Vibrant Titanium         |





## Invigoration® Series

Square steam head **K-32310** 







## **Technical Information**

All product dimensions are nominal.

## Handshower:

Rated maximum

0 gal/min (0 l/min)

flow:

#### **Notes**

Install this product according to the installation guide.