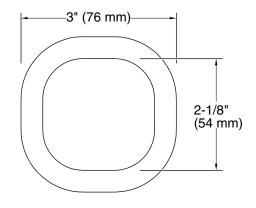

HLER® finishes resist corrosion and tarnishing

## Installation

Wall-mount



## Codes/Standards

None Applicable

## **KOHLER® Steam Generator Three-Year Limited Warranty**

See website for detailed warranty information.

## Available Colors/Finishes

Color tiles intended for reference only.

| Color | Code | Description              |
|-------|------|--------------------------|
|       | CP   | Polished Chrome          |
|       | SN   | Vibrant® Polished Nickel |
|       | AF   | Vibrant® French Gold     |
|       | BN   | Vibrant® Brushed Nickel  |
|       | BV   | Vibrant® Brushed Bronze  |
|       | 2MB  | Vibrant® Brushed Moderne |
|       |      | Brass                    |
|       | TT   | Vibrant Titanium         |





## Invigoration® Series

Square steam head **K-32310** 







## **Technical Information**

All product dimensions are nominal.

## Handshower:

Rated maximum

0 gal/min (0 l/min)

flow:

#### **Notes**

Install this product according to the installation guide.