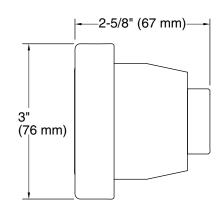

ER® finishes resist corrosion and tarnishing

## Installation

Wall-mount



## Codes/Standards

None Applicable

## **KOHLER® Steam Generator Three-Year Limited Warranty**

See website for detailed warranty information.

## Available Colors/Finishes

Color tiles intended for reference only.

| Color | Code | Description              |
|-------|------|--------------------------|
|       | CP   | Polished Chrome          |
|       | SN   | Vibrant® Polished Nickel |
|       | AF   | Vibrant® French Gold     |
|       | BN   | Vibrant® Brushed Nickel  |
|       | BV   | Vibrant® Brushed Bronze  |
|       | 2MB  | Vibrant® Brushed Moderne |
|       |      | Brass                    |
|       | TT   | Vibrant Titanium         |





## Invigoration® Series

Square steam head **K-32310** 







## **Technical Information**

All product dimensions are nominal.

## Handshower:

Rated maximum

0 gal/min (0 l/min)

flow:

#### **Notes**

Install this product according to the installation guide.